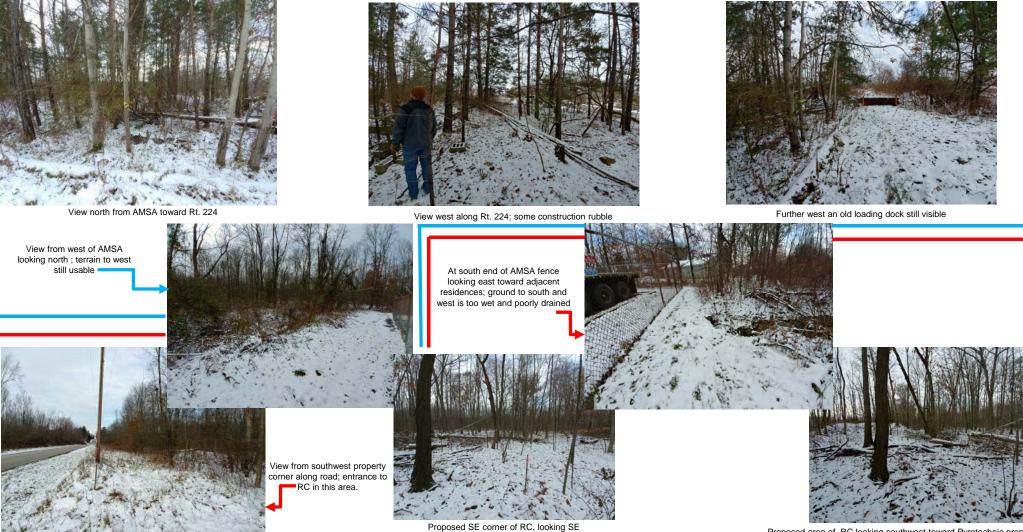

### • Real Estate Update – John Verscharen

- Issue/Event: Acquisition of the Ostronic In-holding Property
- Background: The agreement of sale has been signed by the owners and is circulating for the remaining commonwealth signatures.
- Next Step: Once the AOS is fully executed we begin the 'due diligence' phase of the agreement and DGS will order a Phase I environmental assessment of the property.
- Issue/Event: Acquisition of four Rehrer Estate Properties Totaling 81.76 Acres
- Background: An additional parcel has been added to the transaction and DGS is revising the proposed agreement of sale for the estates attorney to review.
- Next Step: Once the AOS is presented to owners and signed. We begin the due diligence process and have a Phase I Environmental assessment completed on the properties.
- Issue/Event: Acquisition of New Castle Property for Future FMS & RC in Lawrence County.
- Background: Due to the property having once been owned by an oil company, DGS has ordered a Phase I environmental assessment prior to committing to ordering an appraisal to determine market value.
- Next Step: DGS will review environmental results and determine if the commonwealth should continue with the acquisition of the property.
- Issue/Event: Consideration of the "Via" FTIG bordering property for acquisition.
- Background: The commercial property appraiser has inspected the site and is working on completing the appraisal to determine market value.
- Next Step: Once the appraisal is completed, a review will be made by senior leadership to determine if the property is suitable for acquisition.
- Issue/Event: Consideration of the "Thomasco" FTIG bordering property for acquisition.
- Background: The property appraiser is working on scheduling the inspection of the site. A member of Forestry has agreed to escort the appraiser to the site.
- Next Step: Once the inspection and appraisal are complete, a review will be made by senior leadership to determine if the property is suitable for acquisition.