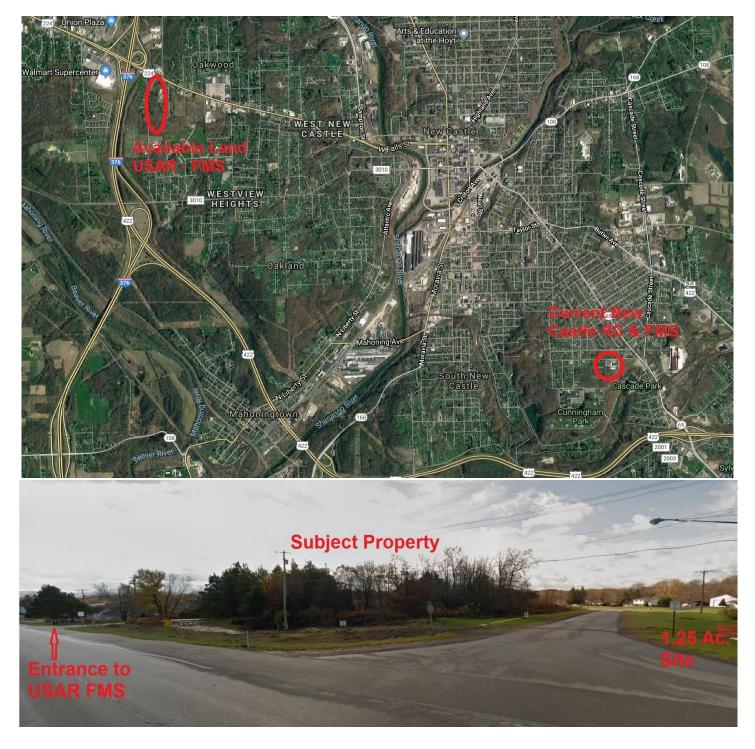

### • Real Estate Update – John Verscharen

- Issue/Event: Acquisition of the Ostronic In-holding Property
- Background: The agreement of sale has been signed by the owners and is circulating for the remaining commonwealth signatures.
- Next Step: Once the AOS is fully executed we begin the 'due diligence' phase of the agreement and DGS will order a Phase I environmental assessment of the property.
- Issue/Event: Acquisition of four Rehrer Estate Properties Totaling 81.76 Acres
- Background: An additional parcel has been added to the transaction and DGS is revising the proposed agreement of sale for the estates attorney to review.
- Next Step: Once the AOS is presented to owners and signed. We begin the due diligence process and have a Phase I Environmental assessment completed on the properties.
- Issue/Event: Acquisition of New Castle Property for Future FMS & RC in Lawrence County.
- Background: Due to the property having once been owned by an oil company, DGS has ordered a Phase I environmental assessment prior to committing to ordering an appraisal to determine market value.
- Next Step: DGS will review environmental results and determine if the commonwealth should continue with the acquisition of the property.
- Issue/Event: Consideration of the "Via" FTIG bordering property for acquisition.
- Background: The commercial property appraiser has inspected the site and is working on completing the appraisal to determine market value.
- Next Step: Once the appraisal is completed, a review will be made by senior leadership to determine if the property is suitable for acquisition.
- Issue/Event: Consideration of the "Thomasco" FTIG bordering property for acquisition.
- Background: The property appraiser is working on scheduling the inspection of the site. A member of Forestry has agreed to escort the appraiser to the site.
- Next Step: Once the inspection and appraisal are complete, a review will be made by senior leadership to determine if the property is suitable for acquisition.