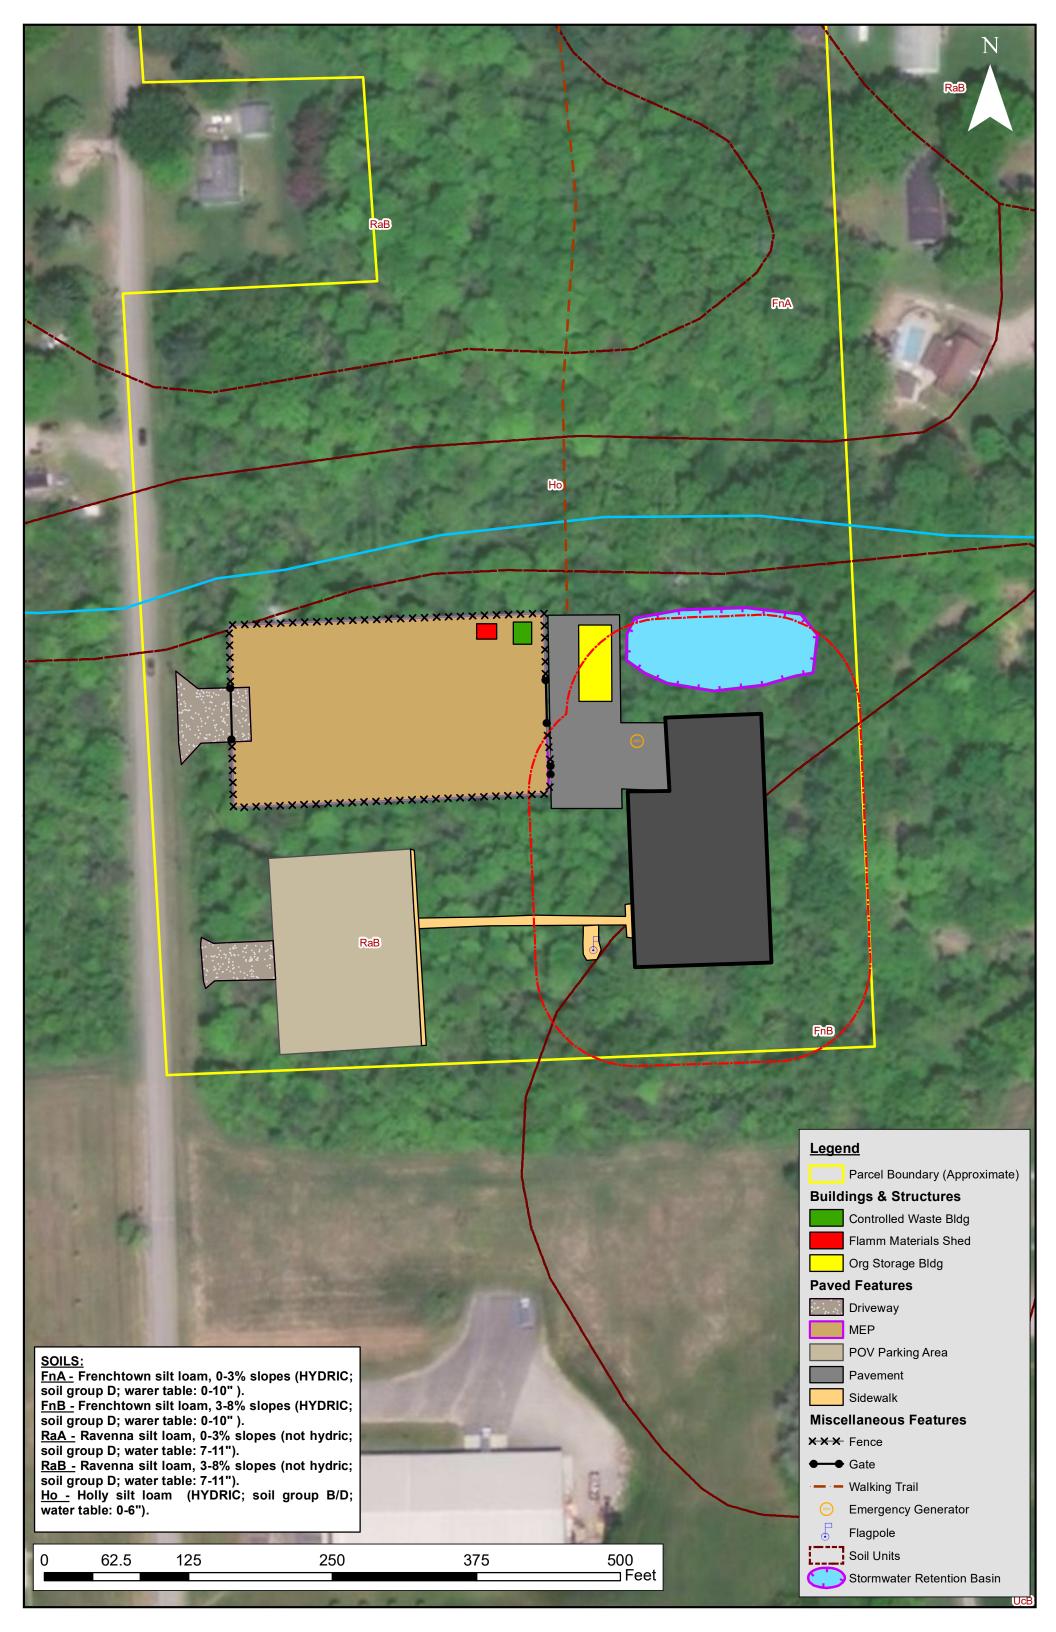

### • Real Estate Update – John Verscharen

- Issue/Event: Acquisition of the Ostronic In-holding Property
- Background: The agreement of sale has been signed by the owners and is circulating for the remaining commonwealth signatures.
- Next Step: Once the AOS is fully executed we begin the 'due diligence' phase of the agreement and DGS will order a Phase I environmental assessment of the property.
- Issue/Event: Acquisition of four Rehrer Estate Properties Totaling 81.76 Acres
- Background: An additional parcel has been added to the transaction and DGS is revising the proposed agreement of sale for the estates attorney to review.
- Next Step: Once the AOS is presented to owners and signed. We begin the due diligence process and have a Phase I Environmental assessment completed on the properties.
- Issue/Event: Acquisition of New Castle Property for Future FMS & RC in Lawrence County.
- Background: Due to the property having once been owned by an oil company, DGS has ordered a Phase I environmental assessment prior to committing to ordering an appraisal to determine market value.
- Next Step: DGS will review environmental results and determine if the commonwealth should continue with the acquisition of the property.
- Issue/Event: Consideration of the "Via" FTIG bordering property for acquisition.
- Background: The commercial property appraiser has inspected the site and is working on completing the appraisal to determine market value.
- Next Step: Once the appraisal is completed, a review will be made by senior leadership to determine if the property is suitable for acquisition.
- Issue/Event: Consideration of the "Thomasco" FTIG bordering property for acquisition.
- Background: The property appraiser is working on scheduling the inspection of the site. A member of Forestry has agreed to escort the appraiser to the site.
- Next Step: Once the inspection and appraisal are complete, a review will be made by senior leadership to determine if the property is suitable for acquisition.