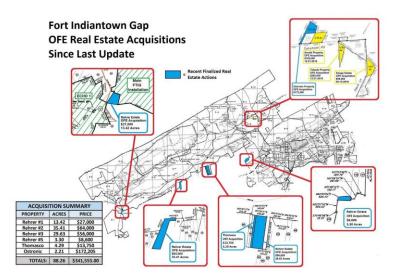

### • Real Estate Update – John Verscharen

- Issue/Event: Acquisition of the Ostronic In-holding Property
- Background: The agreement of sale has been signed by the owners and is circulating for the remaining commonwealth signatures.
- Next Step: Once the AOS is fully executed we begin the 'due diligence' phase of the agreement and DGS will order a Phase I environmental assessment of the property.
- Issue/Event: Acquisition of four Rehrer Estate Properties Totaling 81.76 Acres
- Background: An additional parcel has been added to the transaction and DGS is revising the proposed agreement of sale for the estates attorney to review.
- Next Step: Once the AOS is presented to owners and signed. We begin the due diligence process and have a Phase I Environmental assessment completed on the properties.
- Issue/Event: Acquisition of New Castle Property for Future FMS & RC in Lawrence County.
- Background: Due to the property having once been owned by an oil company, DGS has ordered a Phase I environmental assessment prior to committing to ordering an appraisal to determine market value.
- Next Step: DGS will review environmental results and determine if the commonwealth should continue with the acquisition of the property.
- Issue/Event: Consideration of the "Via" FTIG bordering property for acquisition.
- Background: The commercial property appraiser has inspected the site and is working on completing the appraisal to determine market value.
- Next Step: Once the appraisal is completed, a review will be made by senior leadership to determine if the property is suitable for acquisition.
- Issue/Event: Consideration of the "Thomasco" FTIG bordering property for acquisition.
- Background: The property appraiser is working on scheduling the inspection of the site. A member of Forestry has agreed to escort the appraiser to the site.
- Next Step: Once the inspection and appraisal are complete, a review will be made by senior leadership to determine if the property is suitable for acquisition.

|       | COMMONWEALTH FTIG PROPERTY ACQUISITIONS - COMPLETED        |                                              |                     |                     |                  |                                                                                                                |  |  |  |  |
|-------|------------------------------------------------------------|----------------------------------------------|---------------------|---------------------|------------------|----------------------------------------------------------------------------------------------------------------|--|--|--|--|
| #     | Property or Mailing Address Owner(s) Total<br>Acreage      |                                              | Acquisition<br>Date | Acquisition<br>Cost | Notes / Comments |                                                                                                                |  |  |  |  |
| 1     | 185 Fisher Avenue, Jonestown PA 17038                      | William Funkhouser                           | 32.30               | 3-Dec-2014          | \$655,000.00     | Now designated as future Jonestown<br>RC                                                                       |  |  |  |  |
| 2     | 98 Tomstown Road, Jonestown,<br>Pennsylvania, 17038        | Dennis & Kathleen Tshudy                     | 1.38                | 21-Dec-2015         | \$262,600.00     | Now used as DVQ 3                                                                                              |  |  |  |  |
| 3     | East Side Neuins Lane                                      | Knapp Estate                                 | 1.81                | 10-Aug-2016         | \$50,000.00      | Unimproved - Site to be integrated into<br>training area                                                       |  |  |  |  |
| 4     | Corner of PA Route 443 and Harrison School<br>Road         | Reichert Estate                              | 0.78                | 28-Apr-2017         | \$10,200.00      | Vacant unimproved lot                                                                                          |  |  |  |  |
| 5     | Bayshore Boy Scout Camp, Jonestown PA<br>17038             | Lancaster Lebanon Boy Scouts<br>of America   | 17.07               | 5-Dec-2017          | \$120,589.00     | Parcel - C - EPR Round Property                                                                                |  |  |  |  |
| 6     | 58 Whitetail Lane, Jonestown PA 17038                      | Robert & Linda Edris (ETAL)                  | 9.11                | 19-May-2017         | \$35,000.00      | Parcel - D - EPR Round Property                                                                                |  |  |  |  |
| 7     | Lot - Church Lane, Jonestown, PA 17038                     | Blue Mountain Hunters C/O<br>Russell Steiner | 0.11                | 19-May-2017         | \$1,000.00       | Parcel - E - EPR Round Property                                                                                |  |  |  |  |
| 8     | 92 Church Lane, Jonestown PA 17038                         | Michael & Dolores Stewart                    | 0.34                | 2-Nov-2017          | \$4,500.00       | Parcel - F - EPR Round Property                                                                                |  |  |  |  |
| 9     | 84 Church Lane, Jonestown PA 17038                         | Frederick & Kathryn Otto                     | 2.34                | 19-May-2017         | \$21,857.00      | Parcel - G - EPR Round Property                                                                                |  |  |  |  |
| 10    | 74 Church Lane, Jonestown PA 17038                         | Alfred & Deborah Reiner                      | 2.52                | 16-Feb-2018         | \$95,744.00      | Parcel - H - EPR Round Property                                                                                |  |  |  |  |
| 11    | 67 Church Lane, Jonestown PA 17038                         | David Ray Shearer                            | 2.10                | 13-Oct-2017         | \$71,000.00      | Parcel - I - EPR Round Property                                                                                |  |  |  |  |
| 12    | 78 Church Lane, Jonestown PA 17038                         | Carlton & Megan Geesaman                     | 4.11                | 23-Aug-2017         | \$51,500.00      | Parcel - J - EPR Round Property                                                                                |  |  |  |  |
| 13    | 66 CHURCH LANE, Jonestown PA 17038                         | Jeffrey & Jane Melchior                      | 3.13                | 2-Nov-2017          | \$30,000.00      | Parcel - K - EPR Round Property                                                                                |  |  |  |  |
| 14    | Lot - Church Lane, Jonestown PA 17038                      | William & Myra Swonger                       | 17.61               | 22-Sep-2017         | \$86,220.00      | Parcel - O - EPR Round Property                                                                                |  |  |  |  |
| 15    | 107 Tomstown Road, Jonestown,<br>Pennsylvania, 17038-8159, | Kyle Arnold                                  | 2.15                | 21-Nov-2018         | \$185,000.00     | Inholding - Vacant Modular ranch style<br>home to be demolished – Site to be<br>integrated into training area. |  |  |  |  |
| To da | te as of: 03 JUN 2019 - jv                                 | Total Acreage >>>                            | 96.86               |                     | \$1,680,210.00   | <<< Total Acquisition Costs                                                                                    |  |  |  |  |