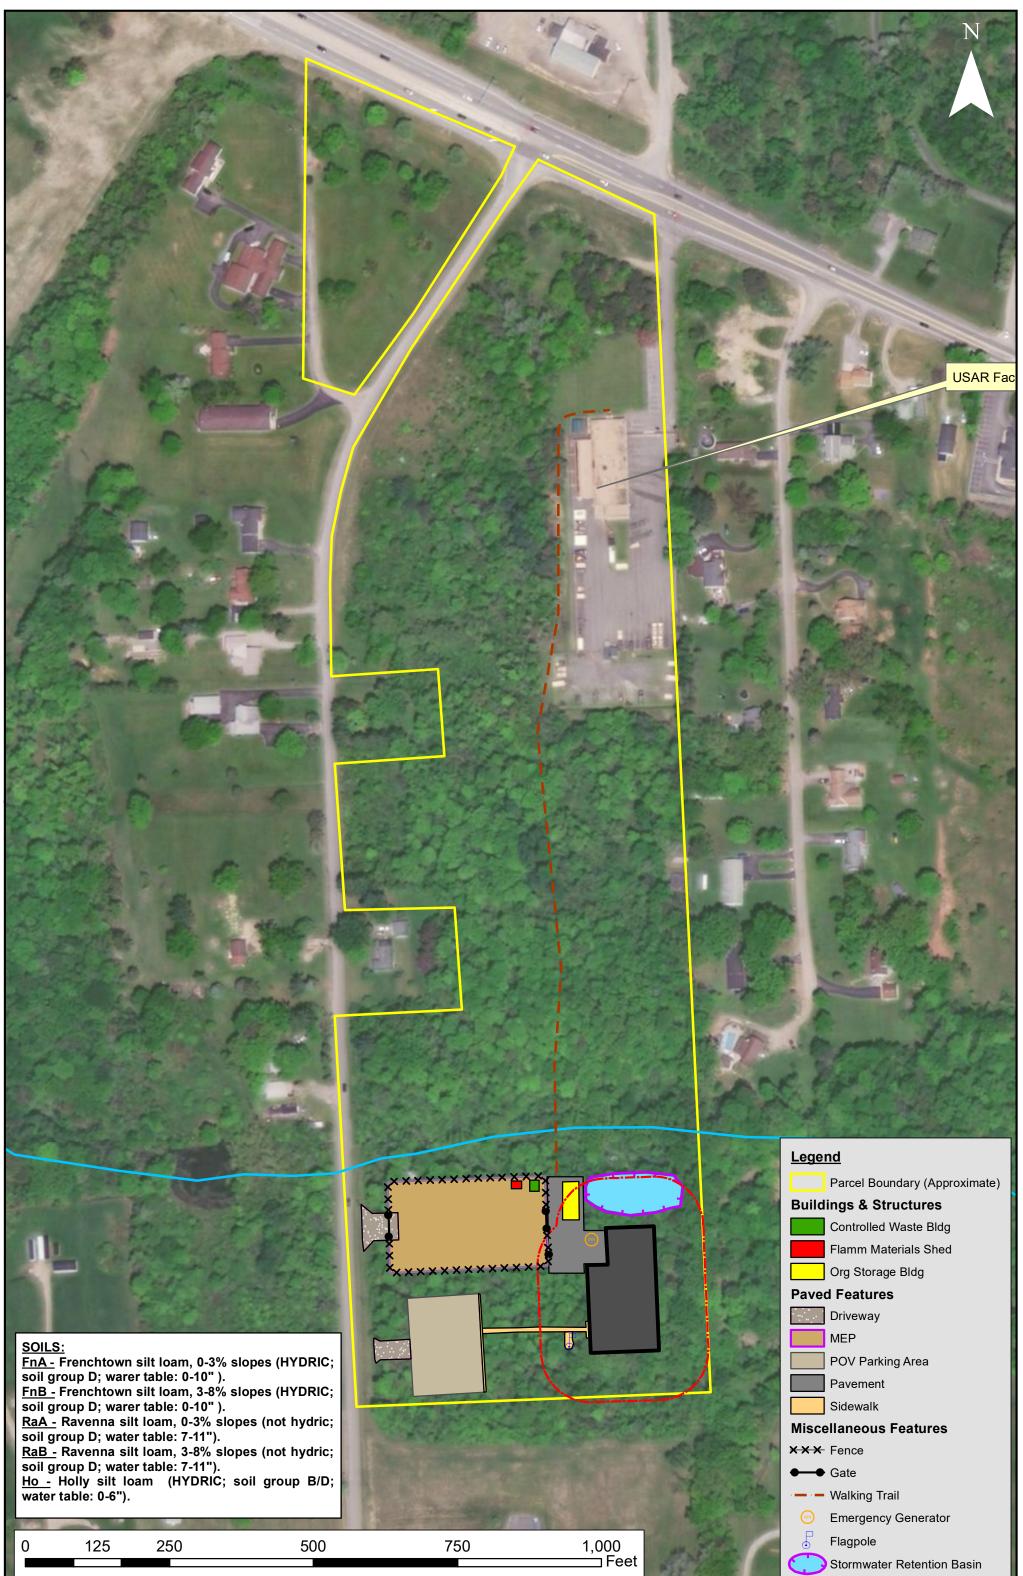

### • Facility Disposals:

- Issue/Event: Plains Township Readiness Center (Wilkes-Barre Highway 315 RC)
- Update: Due to changing needs the former USAR facility was deemed to be no longer needed. However, there is a reversionary interest to the federal government (GSA). Currently working with GSA personnel to dispose of facility.
- Next Step: GSA needs to determine if there is another organization approved to take over ownership of the facility or if it will be sold through the open bidding process. DMVA must retain ownership until its final disposition is determined.
- Issue/Event: East Stroudsburg WET Site
- Update: Legislation has been approved and DGS is in the process of scheduling the final settlement.
- Next Step: Settlement with Monroe County Municipal Authority. Transfer of approx. \$45,000 to STAF.
- Issue/Event: Coraopolis / CSMS West
- Update: Facility pending disposal due to replacement facility construction. Due to the lengthy disposal/legislative process preparation is now underway to request the disposal of this facility through DGS. Environment Analysis and Appraisal to be completed in July/August.
- Next Step: GSRE-45 Form completed and presented to DGS formally declaring the facility to be surplus and requesting disposal.
- Real Property Jeremy Warner/Briefed by Bonnie Bollinger
  - Issue/Event: Horsham AGS Acquisition of Excess Buildings for Readiness Center Utilization
  - Background: Planning & Programming site visit to meet with Horsham Real Property & Facilities Management to inspect excess Horsham buildings for possible acquisition of 242, 243, 244, 307. Horsham buildings previously reviewed: 216, 237, 350, 351, 606
  - Next Step: Horsham REAP to acquire 216, 237, 350, 351 still waiting for Horsham BAR & PAARNG Environmental documentation updates; 18-month review period no longer applicable, NGB will concur upon receipt of BAR & NEPA/ECOP concurrence.
  - Issue/Event: Area 2 FTIG Land Transfer
  - Background: ARNG and ANG met to discuss past actions and processes to complete the transfer of Areas 1 & 2 between services in stages beneficial to both entities. DACA review completed by Mr. Verscharen and deemed incorrect.
  - Next Step: Transfer action between ARNG & ANG has stalled, meeting to be scheduled to resuscitate the land transfer discussion; REAP to acquire land and facilities for utilization by ARNG
  - Issue/Event: Oil City (William E. Copley) Readiness Center Site Disposal
  - Background: Environmental documents completed March 2018. Report of Availability is in production for processing with NGB. REAP awaiting NGB-IER approval.
  - Next Step: REAP awaiting NGB-IER approval. USACE transfer approval pending.