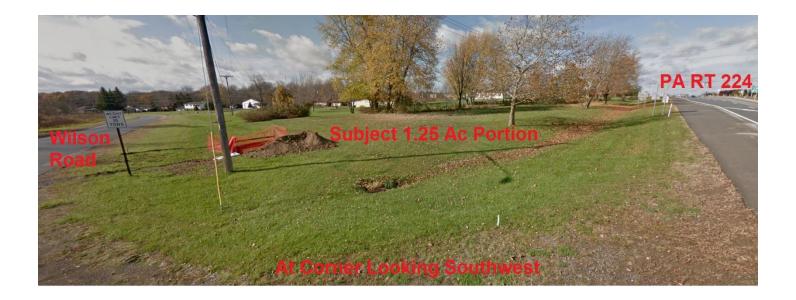

### • Real Estate Update – John Verscharen

- Issue/Event: Acquisition of the Ostronic In-holding Property
- Background: The agreement of sale has been signed by the owners and is circulating for the remaining commonwealth signatures.
- Next Step: Once the AOS is fully executed we begin the 'due diligence' phase of the agreement and DGS will order a Phase I environmental assessment of the property.
- Issue/Event: Acquisition of four Rehrer Estate Properties Totaling 81.76 Acres
- Background: An additional parcel has been added to the transaction and DGS is revising the proposed agreement of sale for the estates attorney to review.
- Next Step: Once the AOS is presented to owners and signed. We begin the due diligence process and have a Phase I Environmental assessment completed on the properties.
- Issue/Event: Acquisition of New Castle Property for Future FMS & RC in Lawrence County.
- Background: Due to the property having once been owned by an oil company, DGS has ordered a Phase I environmental assessment prior to committing to ordering an appraisal to determine market value.
- Next Step: DGS will review environmental results and determine if the commonwealth should continue with the acquisition of the property.
- Issue/Event: Consideration of the "Via" FTIG bordering property for acquisition.
- Background: The commercial property appraiser has inspected the site and is working on completing the appraisal to determine market value.
- Next Step: Once the appraisal is completed, a review will be made by senior leadership to determine if the property is suitable for acquisition.
- Issue/Event: Consideration of the "Thomasco" FTIG bordering property for acquisition.
- Background: The property appraiser is working on scheduling the inspection of the site. A member of Forestry has agreed to escort the appraiser to the site.
- Next Step: Once the inspection and appraisal are complete, a review will be made by senior leadership to determine if the property is suitable for acquisition.