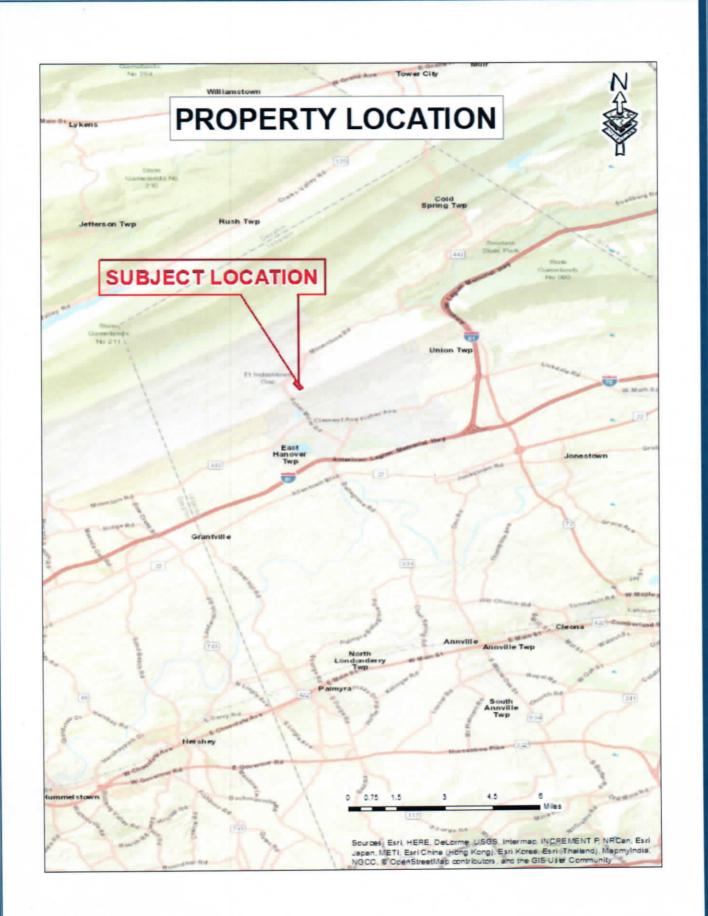

### • Real Estate Update – John Verscharen

- Issue/Event: Acquisition of the Ostronic In-holding Property
- Background: The agreement of sale has been signed by the owners and is circulating for the remaining commonwealth signatures.
- Next Step: Once the AOS is fully executed we begin the 'due diligence' phase of the agreement and DGS will order a Phase I environmental assessment of the property.
- Issue/Event: Acquisition of four Rehrer Estate Properties Totaling 81.76 Acres
- Background: An additional parcel has been added to the transaction and DGS is revising the proposed agreement of sale for the estates attorney to review.
- Next Step: Once the AOS is presented to owners and signed. We begin the due diligence process and have a Phase I Environmental assessment completed on the properties.
- Issue/Event: Acquisition of New Castle Property for Future FMS & RC in Lawrence County.
- Background: Due to the property having once been owned by an oil company, DGS has ordered a Phase I environmental assessment prior to committing to ordering an appraisal to determine market value.
- Next Step: DGS will review environmental results and determine if the commonwealth should continue with the acquisition of the property.
- Issue/Event: Consideration of the "Via" FTIG bordering property for acquisition.
- Background: The commercial property appraiser has inspected the site and is working on completing the appraisal to determine market value.
- Next Step: Once the appraisal is completed, a review will be made by senior leadership to determine if the property is suitable for acquisition.
- Issue/Event: Consideration of the "Thomasco" FTIG bordering property for acquisition.
- Background: The property appraiser is working on scheduling the inspection of the site. A member of Forestry has agreed to escort the appraiser to the site.
- Next Step: Once the inspection and appraisal are complete, a review will be made by senior leadership to determine if the property is suitable for acquisition.