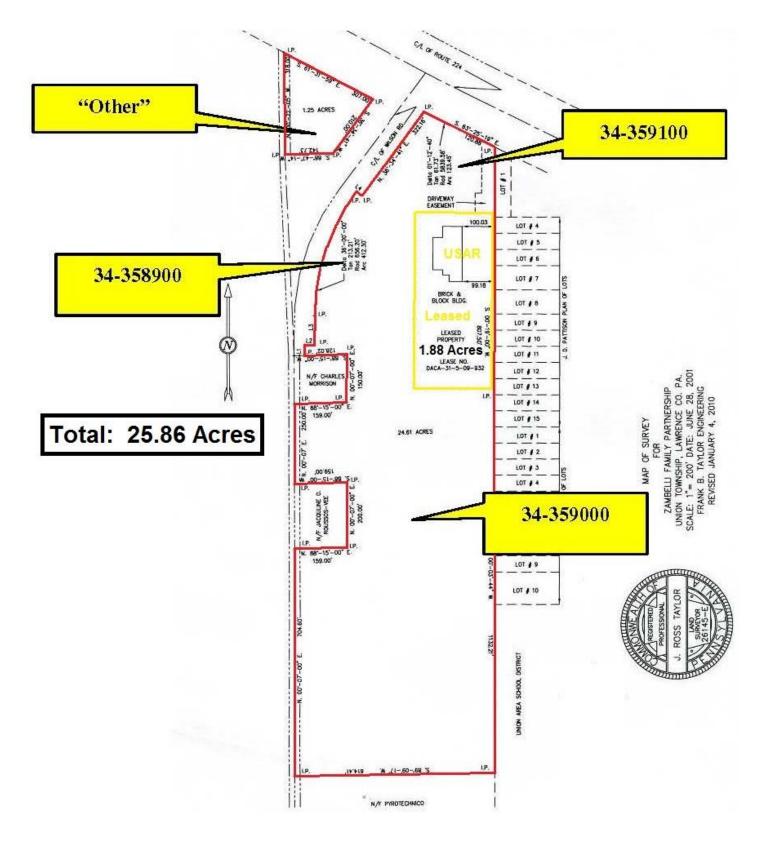

### • Real Estate Update – John Verscharen

- Issue/Event: Acquisition of the Ostronic In-holding Property
- Background: The agreement of sale has been signed by the owners and is circulating for the remaining commonwealth signatures.
- Next Step: Once the AOS is fully executed we begin the 'due diligence' phase of the agreement and DGS will order a Phase I environmental assessment of the property.
- Issue/Event: Acquisition of four Rehrer Estate Properties Totaling 81.76 Acres
- Background: An additional parcel has been added to the transaction and DGS is revising the proposed agreement of sale for the estates attorney to review.
- Next Step: Once the AOS is presented to owners and signed. We begin the due diligence process and have a Phase I Environmental assessment completed on the properties.
- Issue/Event: Acquisition of New Castle Property for Future FMS & RC in Lawrence County.
- Background: Due to the property having once been owned by an oil company, DGS has ordered a Phase I environmental assessment prior to committing to ordering an appraisal to determine market value.
- Next Step: DGS will review environmental results and determine if the commonwealth should continue with the acquisition of the property.
- Issue/Event: Consideration of the "Via" FTIG bordering property for acquisition.
- Background: The commercial property appraiser has inspected the site and is working on completing the appraisal to determine market value.
- Next Step: Once the appraisal is completed, a review will be made by senior leadership to determine if the property is suitable for acquisition.
- Issue/Event: Consideration of the "Thomasco" FTIG bordering property for acquisition.
- Background: The property appraiser is working on scheduling the inspection of the site. A member of Forestry has agreed to escort the appraiser to the site.
- Next Step: Once the inspection and appraisal are complete, a review will be made by senior leadership to determine if the property is suitable for acquisition.