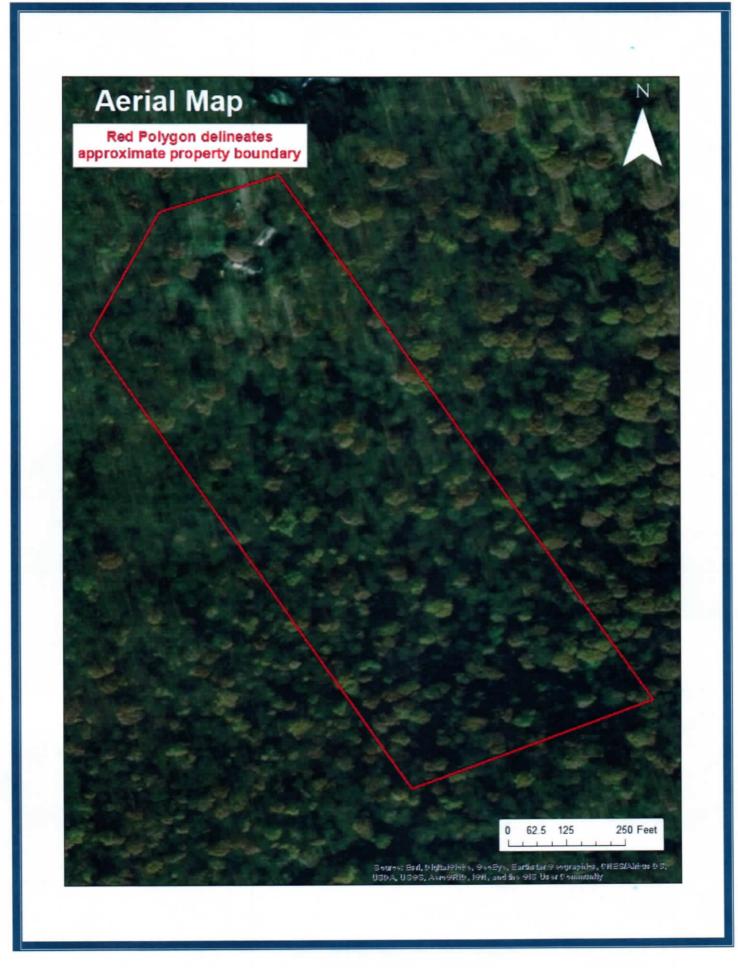

### • Real Estate Update – John Verscharen

- Issue/Event: Acquisition of the Ostronic In-holding Property
- Background: The agreement of sale has been signed by the owners and is circulating for the remaining commonwealth signatures.
- Next Step: Once the AOS is fully executed we begin the 'due diligence' phase of the agreement and DGS will order a Phase I environmental assessment of the property.
- Issue/Event: Acquisition of four Rehrer Estate Properties Totaling 81.76 Acres
- Background: An additional parcel has been added to the transaction and DGS is revising the proposed agreement of sale for the estates attorney to review.
- Next Step: Once the AOS is presented to owners and signed. We begin the due diligence process and have a Phase I Environmental assessment completed on the properties.
- Issue/Event: Acquisition of New Castle Property for Future FMS & RC in Lawrence County.
- Background: Due to the property having once been owned by an oil company, DGS has ordered a Phase I environmental assessment prior to committing to ordering an appraisal to determine market value.
- Next Step: DGS will review environmental results and determine if the commonwealth should continue with the acquisition of the property.
- Issue/Event: Consideration of the "Via" FTIG bordering property for acquisition.
- Background: The commercial property appraiser has inspected the site and is working on completing the appraisal to determine market value.
- Next Step: Once the appraisal is completed, a review will be made by senior leadership to determine if the property is suitable for acquisition.
- Issue/Event: Consideration of the "Thomasco" FTIG bordering property for acquisition.
- Background: The property appraiser is working on scheduling the inspection of the site. A member of Forestry has agreed to escort the appraiser to the site.
- Next Step: Once the inspection and appraisal are complete, a review will be made by senior leadership to determine if the property is suitable for acquisition.