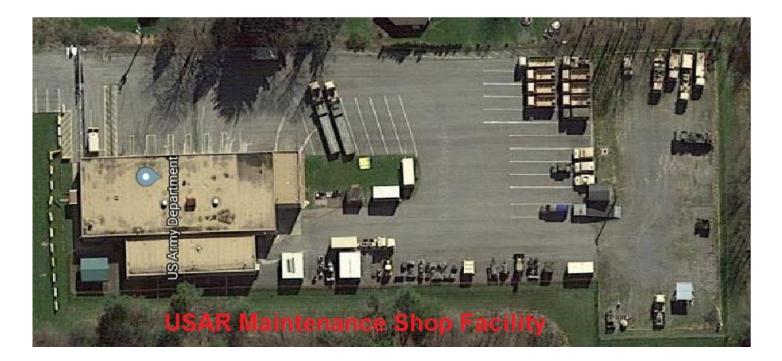

### • Real Estate Update – John Verscharen

- Issue/Event: Acquisition of the Ostronic In-holding Property
- Background: The agreement of sale has been signed by the owners and is circulating for the remaining commonwealth signatures.
- Next Step: Once the AOS is fully executed we begin the 'due diligence' phase of the agreement and DGS will order a Phase I environmental assessment of the property.
- Issue/Event: Acquisition of four Rehrer Estate Properties Totaling 81.76 Acres
- Background: An additional parcel has been added to the transaction and DGS is revising the proposed agreement of sale for the estates attorney to review.
- Next Step: Once the AOS is presented to owners and signed. We begin the due diligence process and have a Phase I Environmental assessment completed on the properties.
- Issue/Event: Acquisition of New Castle Property for Future FMS & RC in Lawrence County.
- Background: Due to the property having once been owned by an oil company, DGS has ordered a Phase I environmental assessment prior to committing to ordering an appraisal to determine market value.
- Next Step: DGS will review environmental results and determine if the commonwealth should continue with the acquisition of the property.
- Issue/Event: Consideration of the "Via" FTIG bordering property for acquisition.
- Background: The commercial property appraiser has inspected the site and is working on completing the appraisal to determine market value.
- Next Step: Once the appraisal is completed, a review will be made by senior leadership to determine if the property is suitable for acquisition.
- Issue/Event: Consideration of the "Thomasco" FTIG bordering property for acquisition.
- Background: The property appraiser is working on scheduling the inspection of the site. A member of Forestry has agreed to escort the appraiser to the site.
- Next Step: Once the inspection and appraisal are complete, a review will be made by senior leadership to determine if the property is suitable for acquisition.