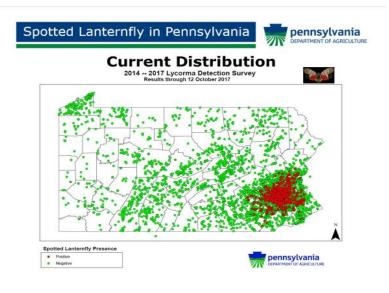

### • Environmental Update – Mr. Fronko

- Issue/Event: Internal Environmental Performance Assessment System (EPAS) inspections.
- Background: Every year BEM conducts EPAS audits on a percentage of PAARNG facilities to identify environmental compliance issues that require correction.
- Next Step: We have inspected 56 PAARNG facilities for FY 2019 YTD, with four more to complete this summer at Clearfield, State College, Pitt-Crane and New Milford. Environmental Officer/NCO training class will be held at FTIG August 14.
- Issue/Event: Spotted Lanternfly (SLF) in Pennsylvania.
- Background: The SLF is native to Asia, came to Berks county PA in a shipment of landscaping stone from China four years ago. It is considered an invasive pest and impacts crops and trees. The Governor has quarantined 13 counties in PA and has asked all agencies and citizens to act to control these pests.
- Next Step: We are continuing to educate and provide awareness training for all employees and have setup of a Department email account to track new sightings. 10 DMVA facilities are positive for the pest. We continue to monitor and actively apply control measures at locations where the bug has been found.