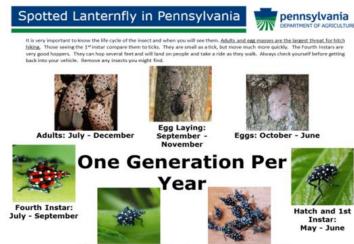

### • Environmental Update – Mr. Fronko

- Issue/Event: Internal Environmental Performance Assessment System (EPAS) inspections.
- Background: Every year BEM conducts EPAS audits on a percentage of PAARNG facilities to identify environmental compliance issues that require correction.
- Next Step: We have inspected 56 PAARNG facilities for FY 2019 YTD, with four more to complete this summer at Clearfield, State College, Pitt-Crane and New Milford. Environmental Officer/NCO training class will be held at FTIG August 14.
- Issue/Event: Spotted Lanternfly (SLF) in Pennsylvania.
- Background: The SLF is native to Asia, came to Berks county PA in a shipment of landscaping stone from China four years ago. It is considered an invasive pest and impacts crops and trees. The Governor has quarantined 13 counties in PA and has asked all agencies and citizens to act to control these pests.
- Next Step: We are continuing to educate and provide awareness training for all employees and have setup of a Department email account to track new sightings. 10 DMVA facilities are positive for the pest. We continue to monitor and actively apply control measures at locations where the bug has been found.

Third Instar: June - July Second Instar: June - July