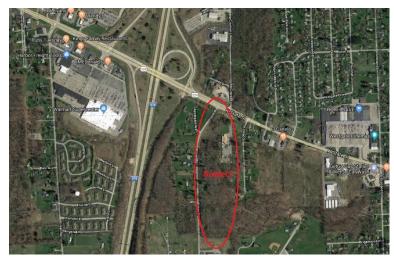

### • Real Estate Update – John Verscharen

- Issue/Event: Acquisition of the Ostronic In-holding Property
- Background: The agreement of sale has been signed by the owners and is circulating for the remaining commonwealth signatures.
- Next Step: Once the AOS is fully executed we begin the 'due diligence' phase of the agreement and DGS will order a Phase I environmental assessment of the property.
- Issue/Event: Acquisition of four Rehrer Estate Properties Totaling 81.76 Acres
- Background: An additional parcel has been added to the transaction and DGS is revising the proposed agreement of sale for the estates attorney to review.
- Next Step: Once the AOS is presented to owners and signed. We begin the due diligence process and have a Phase I Environmental assessment completed on the properties.
- Issue/Event: Acquisition of New Castle Property for Future FMS & RC in Lawrence County.
- Background: Due to the property having once been owned by an oil company, DGS has ordered a Phase I environmental assessment prior to committing to ordering an appraisal to determine market value.
- Next Step: DGS will review environmental results and determine if the commonwealth should continue with the acquisition of the property.
- Issue/Event: Consideration of the "Via" FTIG bordering property for acquisition.
- Background: The commercial property appraiser has inspected the site and is working on completing the appraisal to determine market value.
- Next Step: Once the appraisal is completed, a review will be made by senior leadership to determine if the property is suitable for acquisition.
- Issue/Event: Consideration of the "Thomasco" FTIG bordering property for acquisition.
- Background: The property appraiser is working on scheduling the inspection of the site. A member of Forestry has agreed to escort the appraiser to the site.
- Next Step: Once the inspection and appraisal are complete, a review will be made by senior leadership to determine if the property is suitable for acquisition.