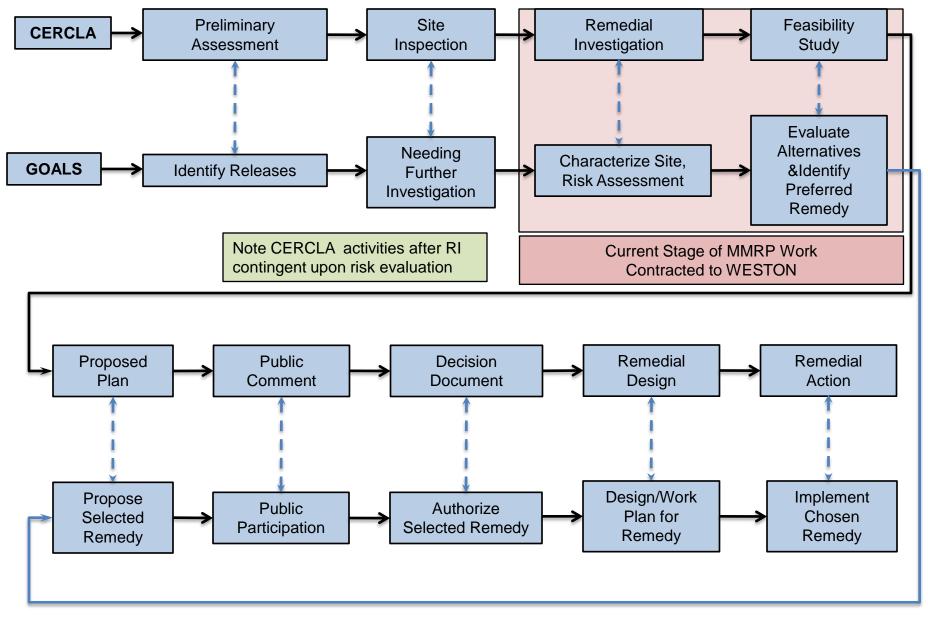

### Comprehensive Environmental Response, Compensation Liability Act (CERCLA) and Military Munitions Response Program (MMRP) Flow Chart