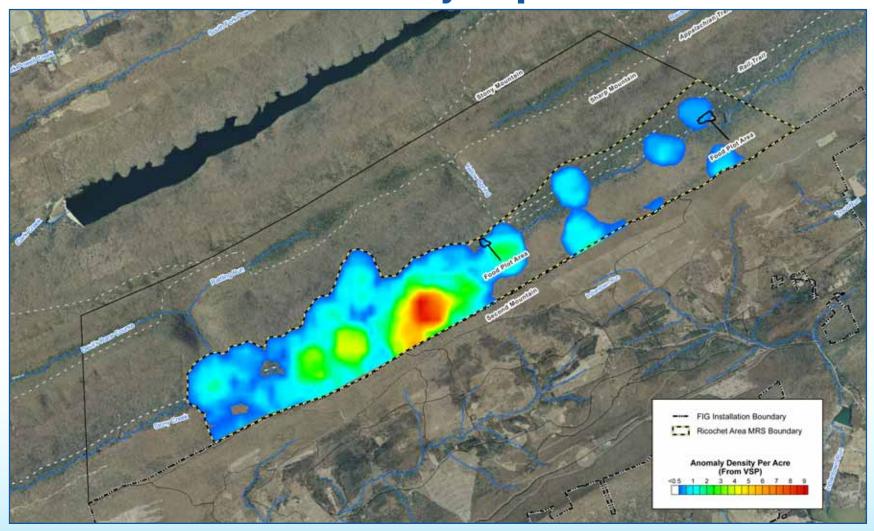

## Feasibility Study for the Ricochet Area Munitions Response Site in State Game Lands 211, Pennsylvania Military Munitions Response Program

### **Remedial Action Objectives**

- Public safety is our top priority!
- Minimize public's exposure to munitions and maintain intended future land use of public access for recreational activities.
- Minimize Pennsylvania Game Commission personnel and contractor exposure to munitions at timber management areas.

 Minimize state game personnel exposure to munitions at wild game food plots maintained for turkey and deer.









## Feasibility Study for the Ricochet Area Munitions Response Site in State Game Lands 211, Pennsylvania Military Munitions Response Program

#### **Conceptual Site Map**



#### **Density Map**









# Feasibility Study for the Ricochet Area Munitions Response Site in State Game Lands 211, Pennsylvania Military Munitions Response Program

### **Detailed Analysis of Alternatives**

|                                                                     |                                                                                                                                            |                                         |                                                                           | Preferred                                                                                        |                                                                             |
|---------------------------------------------------------------------|-----------------------------