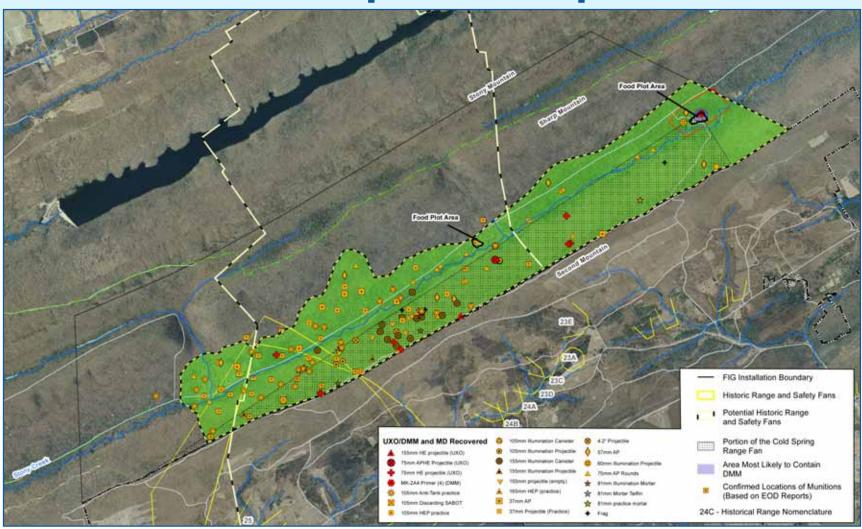

## Feasibility Study for the Ricochet Area Munitions Response Site in State Game Lands 211, Pennsylvania Military Munitions Response Program

### **Remedial Action Objectives**

- Public safety is our top priority!
- Minimize public's exposure to munitions and maintain intended future land use of public access for recreational activities.
- Minimize Pennsylvania Game Commission personnel and contractor exposure to munitions at timber management areas.

 Minimize state game personnel exposure to munitions at wild game food plots maintained for turkey and deer.









## Feasibility Study for the Ricochet Area Munitions Response Site in State Game Lands 211, Pennsylvania Military Munitions Response Program

#### **Conceptual Site Map**



#### **Density Map**









# Feasibility Study for the Ricochet Area Munitions Response Site in State Game Lands 211, Pennsylvania Military Munitions Response Program

### **Detailed Analysis of Alternatives**

|                                                                     |                                                                                                                                            |                                         |                                                                           | Preferred                                                                                        |                                                                             |
|---------------------------------------------------------------------|-----