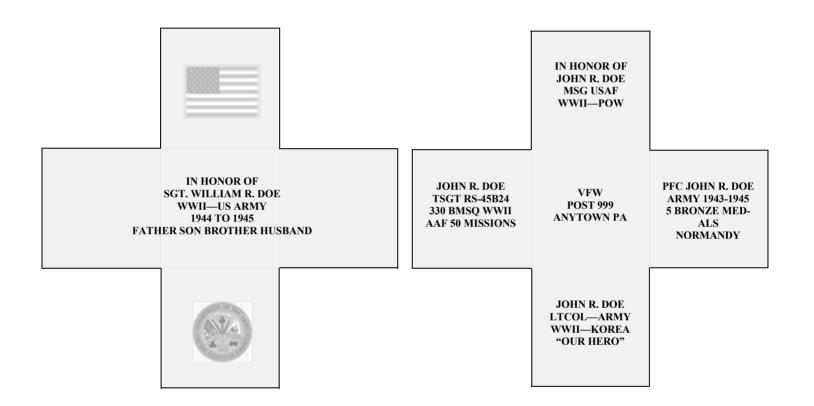

#### CRITERIA:

- Maximum of five lines in each section
- Each 8"x 8" section is limited to 20 spaces
- The full center section, which counts as three sections, is limited to 50 spaces
- Spaces include letters, hyphens, commas, etc. and also blank spaces
- You may not use "In Memory Of" but you may use "In Honor Of"
- You may not use birth and death dates but you may use service dates

#### PRICING

- A full cruciform is \$2,000 and is 2' x 2'
- A single section is \$500 and is 8" x 8"
- One standard emblem at no additional cost; additional standard emblems are \$50. A standard emblem is a branch of service, American flag, purple heart, bronze star, Combat Infantry Badge, or national service organization emblem such as American Legion, VFW, etc.
- Custom emblems cost \$150 each

### TOP SECTION INSCRIPTION FORM

| Name:    | <br> |  |
|----------|------|--|
| Address: | <br> |  |
|          |      |  |
|          |      |  |
| Phone:   |      |  |
| E-mail:  |      |  |

Check here if this section will have an emblem instead of an inscription

### LEFT SECTION INSCRIPTION FORM

| Name:    |  |
|----------|--|
| Address: |  |
|          |  |
| D1       |  |
| Phone:   |  |
| E-mail:  |  |

Che

Check here if this section will have an emblem instead of an inscription

## CENTER SECTION INSCRIPTION FORM

| Name:    |  |
|----------|--|
| Address: |  |
|          |  |
| Phone:   |  |
| E-mail:  |  |
|          |  |
|          |  |
|          |  |
|          |  |
|          |  |
|          |  |

Check here if this section will have an emblem instead of an inscription

Emblem requested:

### RIGHT SECTION INSCRIPTION FORM

| Name:    |  |
|----------|--|
| Address: |  |
|          |  |
|          |  |
| Phone:   |  |
| E-mail:  |  |

Check here if this section will have an emblem instead of an inscription

#### LOWER SECTION INSCRIPTION FORM

| Name:    |  |
|----------|--|
| Address: |  |
|          |  |
|          |  |
| Phone:   |  |
| E-mail:  |  |

 $\bigcirc$ 

Check here if this section will have an emblem instead of an inscription